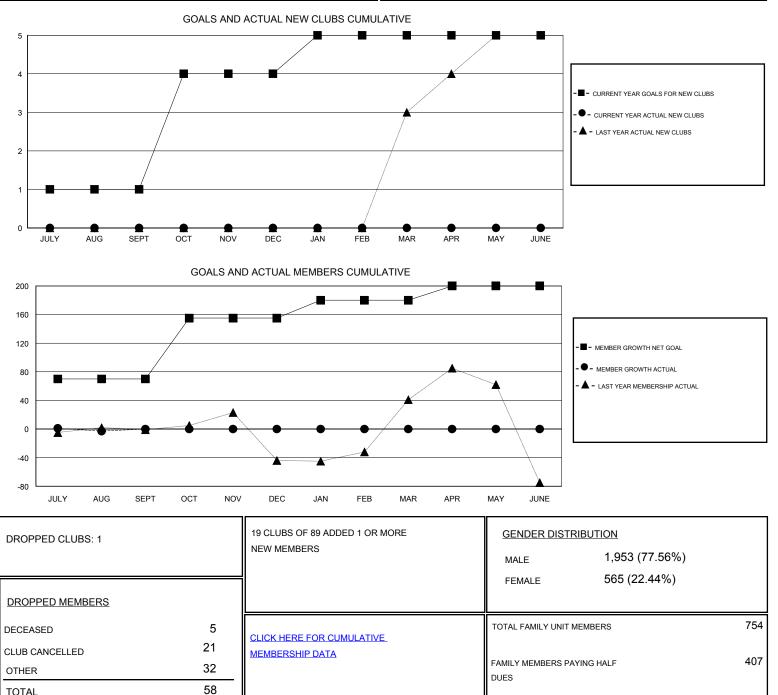

## District 306 B1

Results as of: 8/31/2019

| GMT:                           | LOCATION REP OF SRI LANKA |   |   |                                  |    |    | GMT CA |
|--------------------------------|---------------------------|---|---|----------------------------------|----|----|--------|
| Clubs<br>RESULTS FOR 2019-2020 |                           |   |   | Members<br>RESULTS FOR 2019-2020 |    |    |        |
|                                |                           |   |   |                                  |    |    |        |
| JULY/AUG/SEPT                  | 1                         | 0 | 1 | JULY/AUG/SEPT                    | 70 | 57 | 58     |
| OCT/NOV/DEC                    | 3                         | 0 | 0 | OCT/NOV/DEC                      | 85 | 0  | 0      |
| JAN/FEB/MAR                    | 1                         | 0 | 0 | JAN/FEB/MAR                      | 25 | 0  | 0      |
| APR/MAY/JUNE                   | 0                         | 0 | 0 | APR/MAY/JUNE                     | 20 | 0  | 0      |